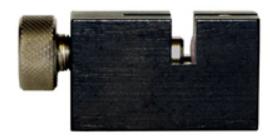

## Can the stainless steel tubing cutter wheel type accommodate different size tubing - FAQ

Yes, the stainless-steel tubing cutter (cat# 46001-01) has a screw which is tightened to secure the tubing and can be adjusted for a range of different tubing diameters. It can be used for any tubing diameter in the range of 1/32 inch (0.79 mm) to 1/4 inch (6.4 mm).

The Cutting wheel has a thickness of 0.36 mm.

Click <u>HERE</u> fore ordering information for the tubing cutter and pictures.

Printed from the Chrom Resource Center Copyright 2025, All Rights Apply **MicroSolv Technology Corporation** 9158 Industrial Blvd. NE, Leland, NC 28451 Tel: (732) 380-8900