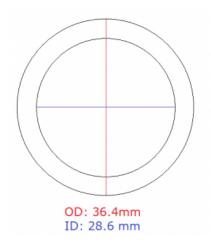

## What are the size and materials of the mobile phase delivery bottle caps and O-rings - FAQ

The mobile phase delivery bottle caps are made of polypropylene with a PTFE insert. The O-rings are made of Viton® and coated with PTFE. The caps, inserts, and O-rings are made for use with GL 45 screw thread bottles. The ring has an outer diameter of approximately 36.4 mm and an inner diameter of approximately 28.6 mm.