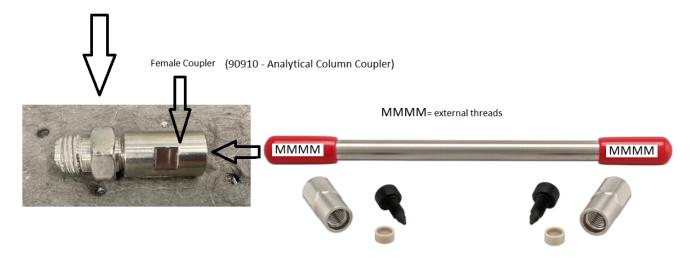

## What hardware is needed for packing 4.6 mm I.D. columns- INTERNAL ONLY

INTERNAL ONLY - This page contains external part information from SMS and should not be shared with anyone outside of MTC

Part # 90535 is a packing adaptor but will need female to female coupler:

Part # 90910 - Analytical Column Coupler - 5/16"

Part # 90914 - 4.6MM Reusable Packing Seal (PEEK- not shown)- 5 pcs/pk

(90535 - 4.6 mm Packing Adapter)

Printed from the Chrom Resource Center Copyright 2025, All Rights Apply **MicroSolv Technology Corporation** 9158 Industrial Blvd. NE, Leland, NC 28451 Tel: (732) 380-8900
Fax: (910) 769-9435
Email: customers@mtc-usa.com
Website: www.mtc-usa.com