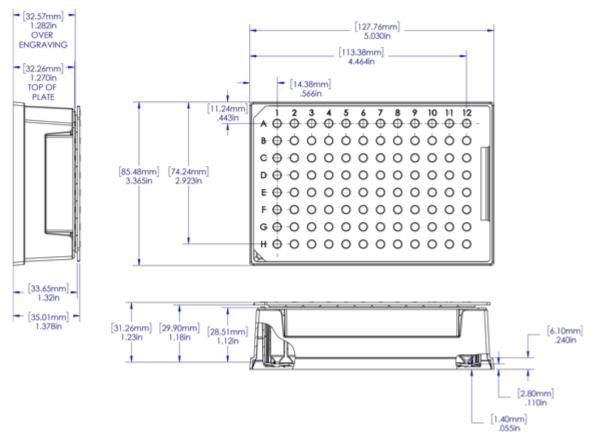

## Measurements of U-2D Micro-Sample Management System - Tech Information

Dimensions of the U-2D™ Micro-Sample Management System which matches the ANSI 96 well plate dimensions below:

[caption id="attachment\_22917" align="aligncenter" width="600"]

Above 350ul &

500ul dimension drawing for U-2D system[/caption]

[caption id="attachment 22919" align="aligncenter" width="600"]

dimension drawing for 1,000ul U-2D system[/caption]