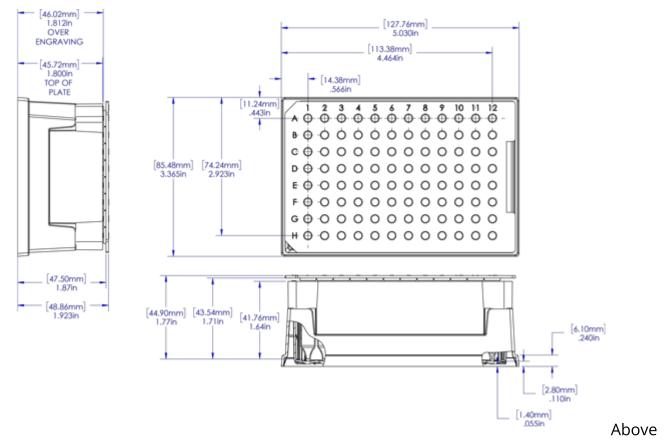

Above 350ul &

500ul dimension drawing for U-2D system[/caption]

[caption id="attachment 22919" align="aligncenter" width="600"]

dimension drawing for 1,000ul U-2D system[/caption]