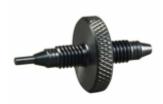

## Yes!

The column coupler with the catalog number 47450-06 is a suitable connector for the Partisil® & Partisphere® brands of HPLC columns or to other brands of columns or to a guard column with compatible threads.

Column Coupler for use with guard or analytical columns.

Printed from the Chrom Resource Center
Copyright 2024, All Rights Apply
MicroSolv Technology Corporation

9158 Industrial Blvd. NE, Leland, NC 28451 tel. (732) 380-8900, fax (910) 769-9435