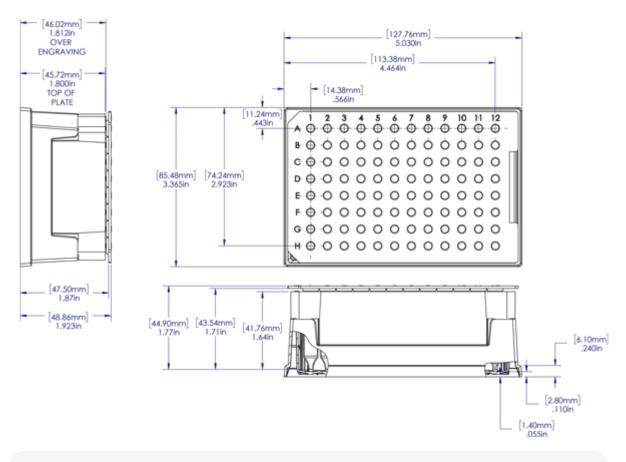

## Measurements of U-2D Micro-Sample Management System – Tech Information

Dimensions of the U-2D™ Micro-Sample Management System which matches the ANSI 96 well plate dimensions below:



Above 350ul & 500ul dimension drawing for U-2D system

Printed from the Chrom Resource Center Copyright 2024, All Rights Apply

**MicroSolv Technology Corporation** 

9158 Industrial Blvd. NE, Leland, NC 28451 tel. (732) 380-8900, fax (910) 769-9435

Email: customers@mtc-usa.com

Website: www.mtc-usa.com





Above dimension drawing for 1,000ul U-2D system

## Attachments:

Click *HERE* to download drawings for 350 and 500ul system pdf Click *HERE* to download drawings for th 1000ul system pdf

Printed from the Chrom Resource Center
Copyright 2024, All Rights Apply

**MicroSolv Technology Corporation** 

9158 Industrial Blvd. NE, Leland, NC 28451 tel. (732) 380-8900, fax (910) 769-9435

Email: customers@mtc-usa.com

Website: www.mtc-usa.com