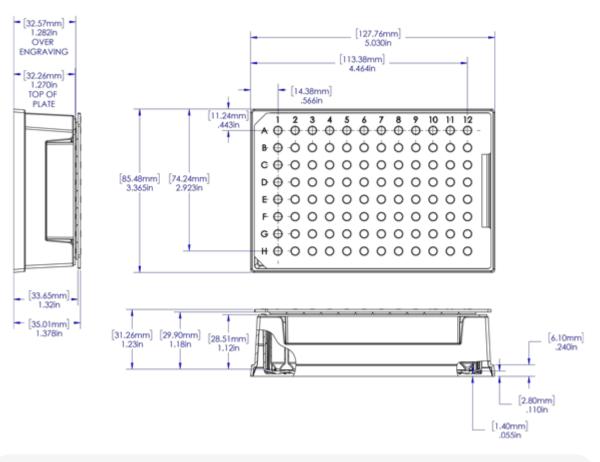

## Measurements of U-2D Micro-Sample Management System – Tech Information

Dimensions of the U-2D™ Micro-Sample Management System which matches the ANSI 96 well plate dimensions below:

Above 350ul & 500ul dimension drawing for U-2D system