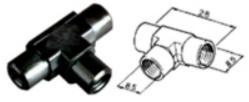

## Do the HPLC tee fitting unions require ferrules or flat bottom flangeless fittings – FAQ

These high pressure tee fittings are actually unions are used in the high pressure zones for HPLC require ferrules. Only the low pressure tee junctions require the flat bottom fittings.

47302-11 Tee, High Pressure, Standard Size, Hand Tighten.

Click HERE for unions for HPLC ordering information and pictures

Printed from the Chrom Resource Center Copyright 2024, All Rights Apply **MicroSolv Technology Corporation** 9158 Industrial Blvd. NE, Leland, NC 28451 tel. (732) 380-8900, fax (910) 769-9435 Email: customers@mtc-usa.com Website: www.mtc-usa.com