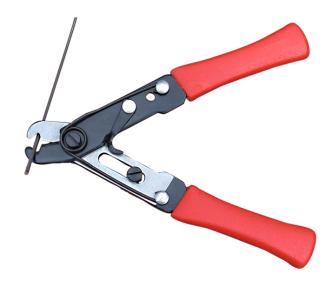

## Can I use the tubing plier cutters with 1/16 or 1/8 OD stainless steel HPLC tubing – FAQ $\,$

This tool is compatible with both 1/16 inch and 1/8 inch OD stainless steel tubing. The tool can be used to score stainless steel tubing and then you can manually break the tubing at the score. This tool does not actually cut tubing.