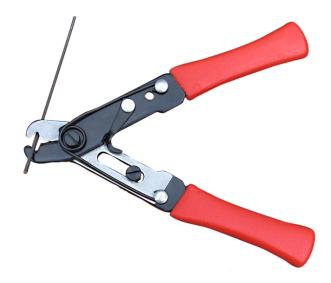

This tool is compatible with both 1/16 inch and 1/8 inch OD stainless steel tubing. The tool can be used to score stainless steel tubing and then you can manually break the tubing at the score. This tool does not actually cut tubing.