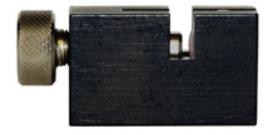

## Can the stainless steel tubing cutter wheel type accommodate different size tubing – FAQ

Yes, the stainless-steel tubing cutter (cat# 46001-01) has a screw which is tightened to secure the tubing and can be adjusted for a range of different tubing diameters. It can be used for any tubing diameter in the range of 1/32 inch (0.79 mm) to 1/4 inch (6.4 mm).

The Cutting wheel has a thickness of 0.36 mm.

Click *HERE* fore ordering information for the tubing cutter and pictures.

Printed from the Chrom Resource Center
Copyright 2024, All Rights Apply
MicroSolv Technology Corporation