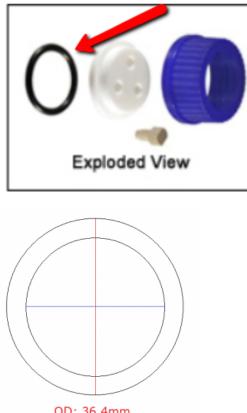

## What are the size and materials of the mobile phase delivery bottle caps and O-rings – FAQ

The mobile phase delivery bottle caps are made of polypropylene with a PTFE insert. The O-rings are made of Viton® and coated with PTFE. The caps, inserts, and O-rings are made for use with GL 45 screw thread bottles. The ring has an outer diameter of approximately 36.4 mm and an inner diameter of approximately 28.6 mm.

OD: 36.4mm ID: 28.6 mm

Click HERE for mobile phase delivery bottle caps ordering information and pictures.

Printed from the Chrom Resource Center Copyright 2024, All Rights Apply **MicroSolv Technology Corporation** 9158 Industrial Blvd. NE, Leland, NC 28451 tel. (732) 380-8900, fax (910) 769-9435 Email: customers@mtc-usa.com Website: www.mtc-usa.com