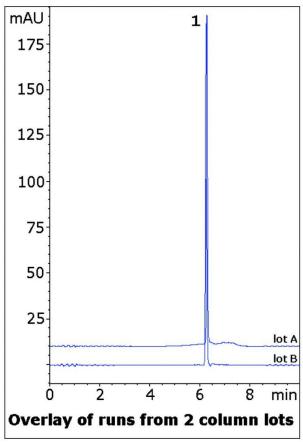

Data from two Column lots is shown to illustrate Method Robustness and Consistency.

Peak:

Etodolac