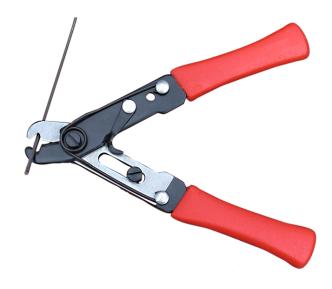

## Can I use the tubing plier cutters with 1/16 or 1/8 OD stainless steel HPLC tubing – FAQ $\,$

This tool is compatible with both 1/16 inch and 1/8 inch OD stainless steel tubing. The tool can be used to score stainless steel tubing and then you can manually break the tubing at the score. This tool does not actually cut tubing.

Click *HERE* for ordering information and pictures of item # 46050-01.

Click HERE for tubing tools ordering information and pictures.

Printed from the Chrom Resource Center

MicroSolv Technology Corporation